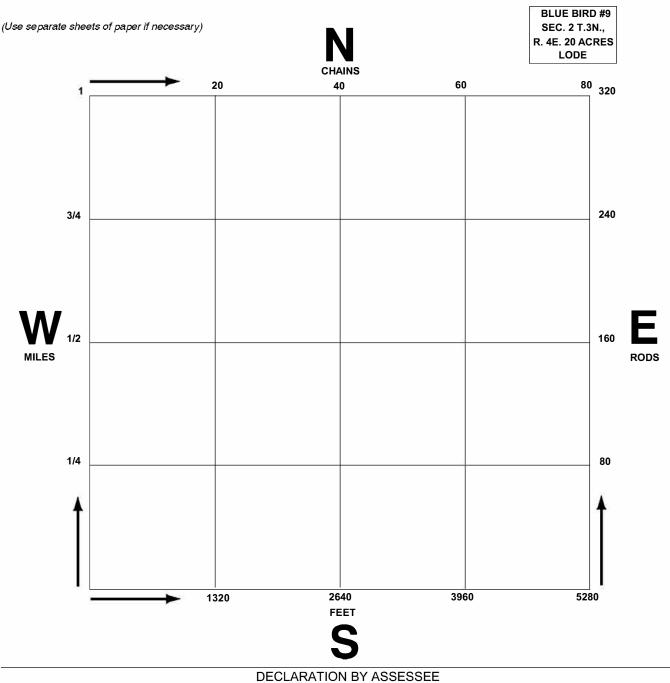

#### BOE 560-C (S1B) REV 7 (8-06)

The diagram below represents one square mile of land. Draw the outline of your claim(s) and identify it on this diagram by showing the name, section, township and range next to each claim. Indicate whether claim(s) is lode or placer. For example: